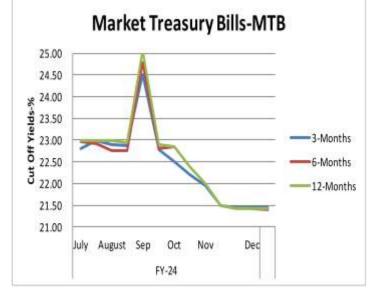

## **ECONOMIC-DATA**

✓ Market Treasury Bills-MTB Auction Report & Result

| Tenor    | PKR-F      |                    |                    |
|----------|------------|--------------------|--------------------|
| Months   | Bid Amount | Accepted<br>Amount | Cut-off<br>Yield-% |
|          | Face Value | Face Value         |                    |
| 3-Month  | 702.564    | 180.964            | 21.4499            |
| 6-Month  | 123.103    | 28.583             | 21.4201            |
| 12-Month | 1,964.329  | 1,699.604          | 21.4300            |
| Total    | 2,789.996  | 1,909.151          |                    |