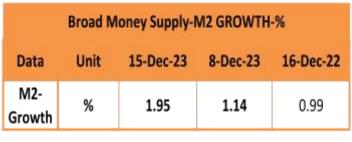

| Period                                                                                                    | USD bn<br>USD bn<br>USD bn<br>USD bn<br>Rs<br>USD bn<br>USD bn                                                                                                                                                                                                     | Figure 12.068<br>1.2.068<br>1.44<br>(2.99)<br>(26.29)<br>282.75<br>98.18<br>1.18<br>310.00                                                                                                                                                                                                                           |
|-----------------------------------------------------------------------------------------------------------|--------------------------------------------------------------------------------------------------------------------------------------------------------------------------------------------------------------------------------------------------------------------|----------------------------------------------------------------------------------------------------------------------------------------------------------------------------------------------------------------------------------------------------------------------------------------------------------------------|
| Nov, 2023<br>Oct, 2023<br>8-Dec-23<br>28-Dec-23<br>Nov, 2023<br>ep 20 to 5MFY24<br>21-Dec-23<br>Nov, 2023 | USD bn<br>USD bn<br>USD bn<br>Rs<br>USD bn<br>USD bn                                                                                                                                                                                                               | 1.44<br>(2.99)<br>(26.29)<br>282.75<br>98.18<br>1.18                                                                                                                                                                                                                                                                 |
| Nov, 2023<br>Oct, 2023<br>8-Dec-23<br>28-Dec-23<br>Nov, 2023<br>ep 20 to 5MFY24<br>21-Dec-23<br>Nov, 2023 | USD bn<br>USD bn<br>USD bn<br>Rs<br>USD bn<br>USD bn                                                                                                                                                                                                               | 1.44<br>(2.99)<br>(26.29)<br>282.75<br>98.18<br>1.18                                                                                                                                                                                                                                                                 |
| Ort, 2023<br>8-Dec-23<br>28-Dec-23<br>Nov, 2023<br>ep 20 to 5MFY24<br>21-Dec-23<br>Nov, 2023              | USD bn<br>USD bn<br>Rs<br>Rs<br>USD bn<br>bps                                                                                                                                                                                                                      | (2.99)<br>(26.29)<br>282.75<br>98.18<br>1.18                                                                                                                                                                                                                                                                         |
| 8-Dec-23<br>28-Dec-23<br>Nov, 2023<br>ep 20 to 5MFY24<br>21-Dec-23<br>Nov, 2023                           | USD bn<br>Rs<br>Rs<br>USD bn                                                                                                                                                                                                                                       | (26.29)<br>282.75<br>98.18<br>1.18                                                                                                                                                                                                                                                                                   |
| 28-Dec-23<br>Nov, 2023<br>ep 20 to 5MFY24<br>21-Dec-23<br>Nov, 2023                                       | Rs<br>Rs<br>USD bn<br>bps                                                                                                                                                                                                                                          | 282.75<br>98.18<br>1.18                                                                                                                                                                                                                                                                                              |
| Nov, 2023<br>ep 20 to 5MFY24<br>21-Dec-23<br>Nov, 2023                                                    | Rs<br>USD bn<br>bps                                                                                                                                                                                                                                                | 98.18<br>1.18                                                                                                                                                                                                                                                                                                        |
| ep 20 to 5MFY24<br>21-Dec-23<br>Nov, 2023                                                                 | USD bn<br>bps                                                                                                                                                                                                                                                      | 1.18                                                                                                                                                                                                                                                                                                                 |
| 21-Dec-23<br>Nov, 2023                                                                                    | bps                                                                                                                                                                                                                                                                | 11.24                                                                                                                                                                                                                                                                                                                |
| Nov, 2023                                                                                                 |                                                                                                                                                                                                                                                                    | 310.00                                                                                                                                                                                                                                                                                                               |
| Nov, 2023                                                                                                 |                                                                                                                                                                                                                                                                    | 310.00                                                                                                                                                                                                                                                                                                               |
| AVARCESSING                                                                                               |                                                                                                                                                                                                                                                                    |                                                                                                                                                                                                                                                                                                                      |
| (C) A STATE OF A                                                                                          | 7                                                                                                                                                                                                                                                                  | 29.20                                                                                                                                                                                                                                                                                                                |
| Nov, 2023                                                                                                 | 8                                                                                                                                                                                                                                                                  | 2.70                                                                                                                                                                                                                                                                                                                 |
| Nov, 2023                                                                                                 | ×                                                                                                                                                                                                                                                                  | 30.40                                                                                                                                                                                                                                                                                                                |
| Nov, 2023                                                                                                 | x                                                                                                                                                                                                                                                                  | 27.50                                                                                                                                                                                                                                                                                                                |
| 29.20%-3.10%                                                                                              | 8                                                                                                                                                                                                                                                                  | 26.10                                                                                                                                                                                                                                                                                                                |
|                                                                                                           |                                                                                                                                                                                                                                                                    |                                                                                                                                                                                                                                                                                                                      |
| Jul 23 To 15 Dec<br>23                                                                                    | x                                                                                                                                                                                                                                                                  | 1.95                                                                                                                                                                                                                                                                                                                 |
| Jul 23 To 15 Dec<br>23                                                                                    | Rstm                                                                                                                                                                                                                                                               | 2.61                                                                                                                                                                                                                                                                                                                 |
| Jul 23 To 15 Dec<br>23                                                                                    | ils tra                                                                                                                                                                                                                                                            | 2.88                                                                                                                                                                                                                                                                                                                 |
| Jul 23 To 15 Dec<br>23                                                                                    | Rs bn                                                                                                                                                                                                                                                              | (40.94)                                                                                                                                                                                                                                                                                                              |
| SMFY24                                                                                                    | USD bn                                                                                                                                                                                                                                                             | 0.00                                                                                                                                                                                                                                                                                                                 |
|                                                                                                           |                                                                                                                                                                                                                                                                    |                                                                                                                                                                                                                                                                                                                      |
| FY-24 YTD                                                                                                 | 5                                                                                                                                                                                                                                                                  | 22.00                                                                                                                                                                                                                                                                                                                |
| Floor & Ceiling                                                                                           | ×                                                                                                                                                                                                                                                                  | 21.00-23.00                                                                                                                                                                                                                                                                                                          |
| 22.00%-5.50%                                                                                              | x                                                                                                                                                                                                                                                                  | 16.50                                                                                                                                                                                                                                                                                                                |
| 21.15-5.86%                                                                                               | *                                                                                                                                                                                                                                                                  | 15.29                                                                                                                                                                                                                                                                                                                |
|                                                                                                           |                                                                                                                                                                                                                                                                    |                                                                                                                                                                                                                                                                                                                      |
| SMFY-24                                                                                                   | USD mn                                                                                                                                                                                                                                                             | 656.10                                                                                                                                                                                                                                                                                                               |
| SMFY-24                                                                                                   | USD bn                                                                                                                                                                                                                                                             | 11.045                                                                                                                                                                                                                                                                                                               |
| SMFY-24                                                                                                   | USD bn                                                                                                                                                                                                                                                             | (9.89)                                                                                                                                                                                                                                                                                                               |
| SMFY-24                                                                                                   | USD bn                                                                                                                                                                                                                                                             | (1.16)                                                                                                                                                                                                                                                                                                               |
|                                                                                                           | Nov, 2023<br>Nov, 2023<br>Nov, 2023<br>29.20%-3.10%<br>29.20%-3.10%<br>29.20%-3.10<br>20.23<br>10/23 To 15 Dec<br>23<br>10/23 To 15 Dec<br>23<br>10/23 To 15 Dec<br>23<br>10/23 To 15 Dec<br>23<br>5///<br>200%-5.50%<br>21.15-5.86%<br>21.15-5.86%<br>21.15-5.86% | Nov, 2023 %   Sour, 2023 %   12220%3.10% %   Ial 23 To 15 Dec<br>23 Rs ton   Ial 23 To 15 Dec<br>23 Rs ton   SMFY24 USD ton   FY-24 YTD %   FY-24 YTD %   22.00%-5.50% %   21.15-5.86% %   SMFY-24 USD ton   SMFY-24 USD ton   SMFY-24 USD ton |